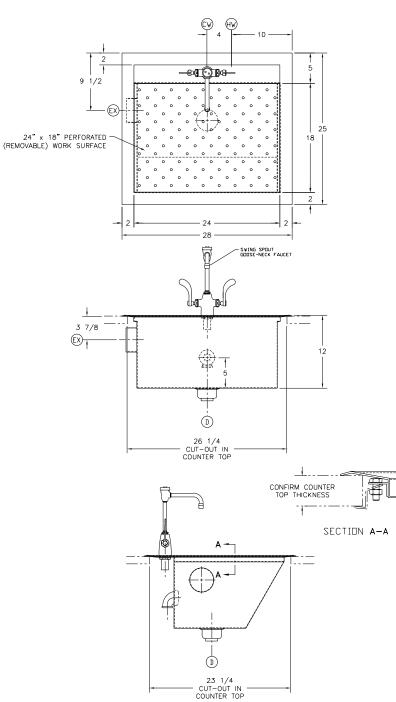

## TBJ Model 22-18 "Drop-In" Downdraft Workstation (ref. dwg. R93049)

| he TBJ Model 22-18 "Drop-In" Workstation is designed to provide protection from<br>azardous and offensive odors by pulling air down and away from the breathing zon                                                                                    | Options and Accessories:                      |
|--------------------------------------------------------------------------------------------------------------------------------------------------------------------------------------------------------------------------------------------------------|-----------------------------------------------|
| f workers. It is designed so that it can be dropped into both new and existing tables ounters, or casework. Standard features include a spacious 24" x 18" removable erforated work surface, gooseneck faucet with swing spout and wrist blade handles | • Thermoplastic cutting board,                |
| nd Type 316 stainless-steel construction.                                                                                                                                                                                                              | • 3/4 HP heavy duty disposer                  |
| <b>Construction:</b><br>The work station features all Type 316 stainless-steel construction. The work surface<br>onsists of a removable 18 gauge perforated panel.                                                                                     | Hydro-Aspirator system (install by others)    |
| The base of the unit features 16 gauge construction with all welds ground and pol-                                                                                                                                                                     | Eye wash hose/spray assembly                  |
| shed. The bottom pan is sloped for complete drainage. A 4" diameter exhaust con-                                                                                                                                                                       | Hand spray assembly with recoil hose          |
| ection is provided for connection to a negative air source supplied by others. The<br>xhaust connection can be located as required per application.                                                                                                    | Vacuum connection fitting (install by others) |
| nstallation of the unit consists of dropping the unit into a 26" x 23" cut-out in the nounting surface and making final utility connections. Consult the Model 22-18                                                                                   | Air connection fitting (install by others)    |
| Rough-in drawing for details. Preparation of the installation area, cut-outs, and final tility connections shall be by others.                                                                                                                         | Gas connection fitting (install by others)    |
|                                                                                                                                                                                                                                                        | Distilled water connection fitting            |
|                                                                                                                                                                                                                                                        |                                               |
|                                                                                                                                                                                                                                                        |                                               |
|                                                                                                                                                                                                                                                        |                                               |
|                                                                                                                                                                                                                                                        |                                               |
|                                                                                                                                                                                                                                                        |                                               |
|                                                                                                                                                                                                                                                        |                                               |
|                                                                                                                                                                                                                                                        |                                               |
|                                                                                                                                                                                                                                                        |                                               |
|                                                                                                                                                                                                                                                        |                                               |
|                                                                                                                                                                                                                                                        |                                               |
|                                                                                                                                                                                                                                                        |                                               |
|                                                                                                                                                                                                                                                        |                                               |
|                                                                                                                                                                                                                                                        |                                               |
|                                                                                                                                                                                                                                                        |                                               |
|                                                                                                                                                                                                                                                        |                                               |
|                                                                                                                                                                                                                                                        |                                               |
|                                                                                                                                                                                                                                                        |                                               |
|                                                                                                                                                                                                                                                        |                                               |