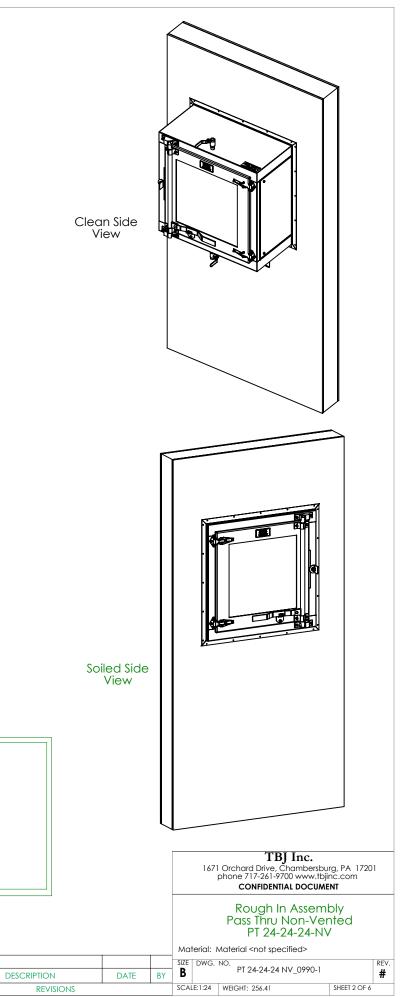

## Pass Thru Cabinet 24 x 24 x 24 Non Vented

Material: Material <not specified>

| size<br>B | DWG. | NO. | PT 24-24-24 NV_0990-1 |              | REV.<br><b>#</b> |
|-----------|------|-----|-----------------------|--------------|------------------|
| SCALE:    |      | WEI | GHT: 250.94           | SHEET 1 OF 6 |                  |