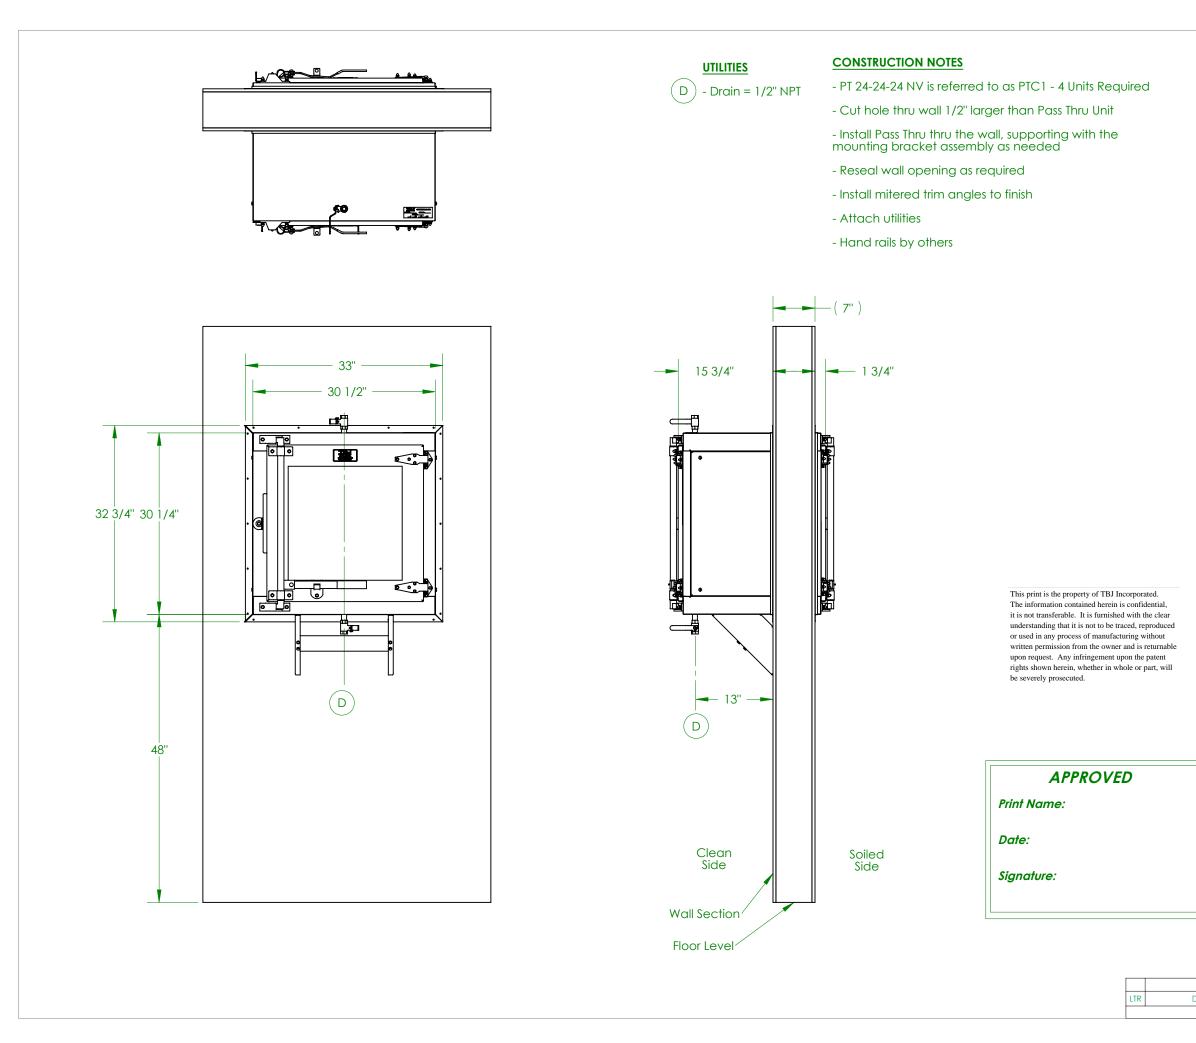

## Pass Thru Cabinet 24 x 24 x 24 Non Vented

Material: Material <not specified>

| size<br>B | DWG. | NO. | PT 24-24-24 NV_0990-1 |              | REV.<br><b>#</b> |
|-----------|------|-----|-----------------------|--------------|------------------|
| SCALE:    |      | WEI | GHT: 250.94           | SHEET 1 OF 6 |                  |