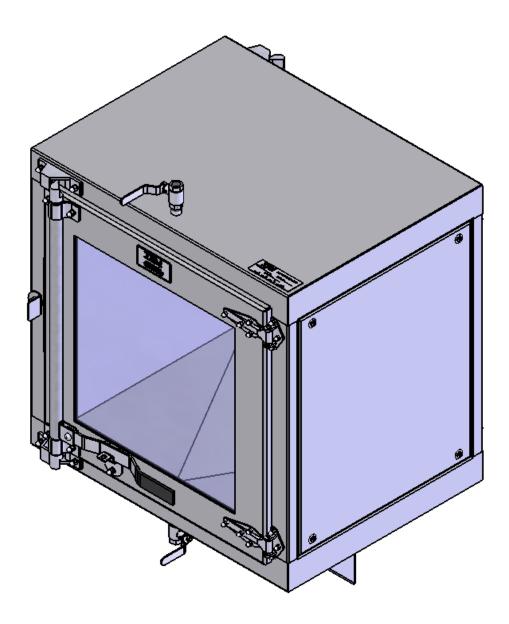

## Pass Thru Cabinet 24 x 24 x 24 Non Vented

Material: Material <not specified>

| size<br>B | DWG. | NO. | PT 24-24-24 NV_0990-1 |              | REV.<br><b>#</b> |
|-----------|------|-----|-----------------------|--------------|------------------|
| SCALE:    |      | WEI | GHT: 250.94           | SHEET 1 OF 6 |                  |