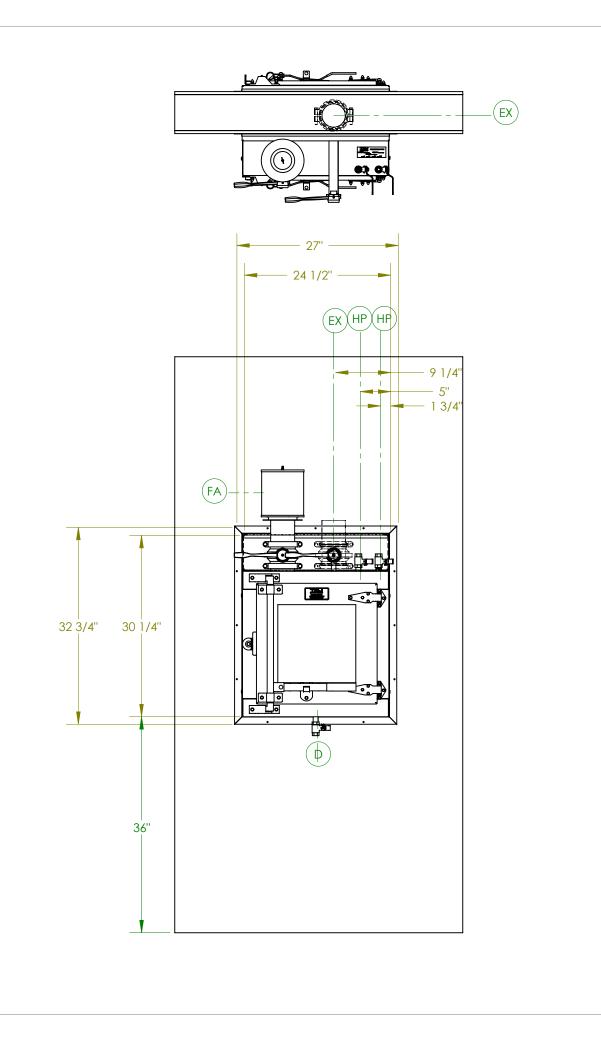

## UTILITIES

(D) - Drain = 1/2" NPT (HP) - Vaporized Hydrogen Peroxide Inlets 2X 1/2" NPT (EX) - Exhaust 4" with Sanitary Fitting to Butterfly Valve (FA) - Filtered Air - Vacuum Hepa Filter

## **CONSTRUCTION NOTES**

- PT 18-18-16 V is referred to as PTC3 2 Units Required
- Cut hole thru the wall 1/2" larger than Pass Thru Unit
- Install Pass Thru thru the wall
- Attach Utilities

(EX)

( 7''

- 1 3/4"

(HP)

8"

(FA)

Wall Section

Floor level?

臣

- Reseal wall opening as required
- Install mitered trim angles to finish
- Hand rails by others

This print is the property of TBJ Incorporated. The information contained herein is confidential, it is not transferable. It is furnished with the clear understanding that it is not to be traced, reproduced or used in any process of manufacturing without written permission from the owner and is returnable upon request. Any infringement upon the patent rights shown herein, whether in whole or part, will be severely prosecuted.