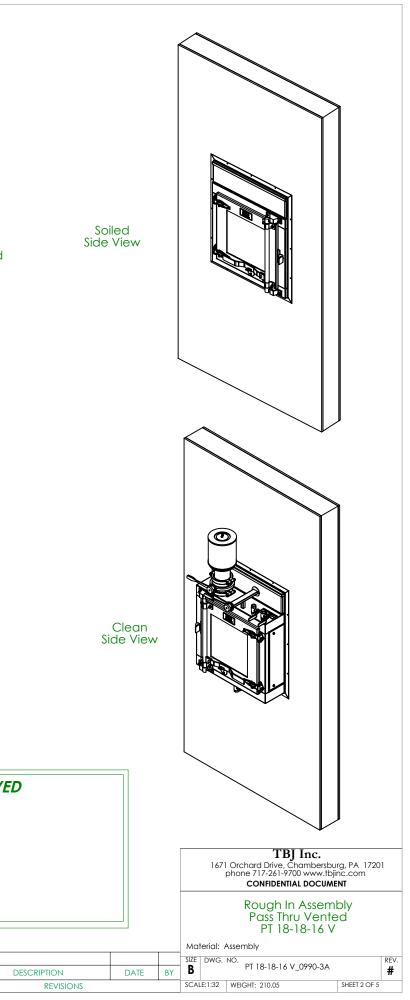

## **CONSTRUCTION NOTES**

- PT 18-18-16 V is referred to as PTC3 2 Units Required
- Cut hole thru the wall 1/2" larger than Pass Thru Unit
- Install Pass Thru thru the wall
- Attach Utilities

(EX)

( 7''

- 1 3/4"