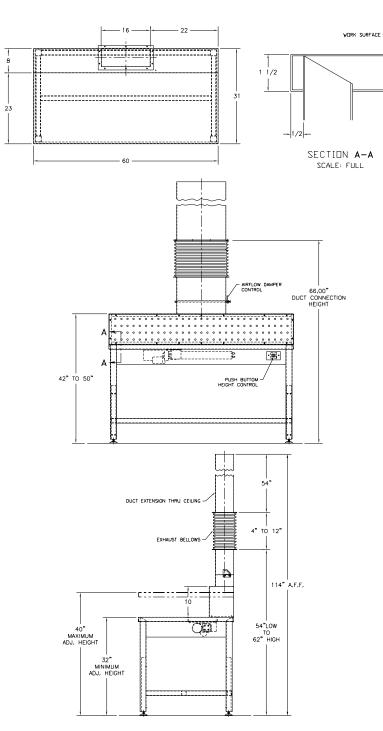

# TBJ Model 31-60 BD Backdraft Table (ref. dwg. R96086)

| odors and fumes by exhaus                                                                                                     | draft Table provides a vented workstation that controls<br>ting air back and away from users while providing an<br>s the work surface in front of the backdraft assembly.                                                                                                                                                                                             |  |
|-------------------------------------------------------------------------------------------------------------------------------|-----------------------------------------------------------------------------------------------------------------------------------------------------------------------------------------------------------------------------------------------------------------------------------------------------------------------------------------------------------------------|--|
| shall be adjustable from 30'<br>from an electrically controlle<br>exhaust panel shall consist<br>easily removable via 1/4 tur | It shall be 60" long x 31" wide. The work surface height<br>to 40" by means of (4) hydraulic cylinders that operate<br>ed push-button switch. The louvered (or perforated)<br>of (1) 60" long x 10" high panel. The panel shall be<br>in fasteners to permit periodic cleaning. The depth of<br>e exhaust risers shall include a flexible bellows be and<br>8" x 12". |  |
| tance to mild acids. The lou<br>Type 316 stainless steel. All                                                                 | all be utilized for all welded-wetted components for resis-<br>ivered (or perforated) diffuser panel shall be 18 gauge<br>welds shall be ground and polished. The table top shall<br>h #4 finish and shall be laterally reinforced for rigidity.                                                                                                                      |  |
| - · · ·                                                                                                                       | " square-stainless steel tubing with 16 ga. wall thickness.<br>adjustable sanitary feet for leveling.                                                                                                                                                                                                                                                                 |  |
|                                                                                                                               | omplete and ready for single-point connection to the (s) after assembly of the exhaust risers.                                                                                                                                                                                                                                                                        |  |
|                                                                                                                               |                                                                                                                                                                                                                                                                                                                                                                       |  |
|                                                                                                                               |                                                                                                                                                                                                                                                                                                                                                                       |  |
|                                                                                                                               |                                                                                                                                                                                                                                                                                                                                                                       |  |
|                                                                                                                               |                                                                                                                                                                                                                                                                                                                                                                       |  |
|                                                                                                                               |                                                                                                                                                                                                                                                                                                                                                                       |  |
|                                                                                                                               | Caller States                                                                                                                                                                                                                                                                                                                                                         |  |
|                                                                                                                               |                                                                                                                                                                                                                                                                                                                                                                       |  |
|                                                                                                                               |                                                                                                                                                                                                                                                                                                                                                                       |  |
|                                                                                                                               |                                                                                                                                                                                                                                                                                                                                                                       |  |
|                                                                                                                               |                                                                                                                                                                                                                                                                                                                                                                       |  |
|                                                                                                                               |                                                                                                                                                                                                                                                                                                                                                                       |  |
|                                                                                                                               |                                                                                                                                                                                                                                                                                                                                                                       |  |
|                                                                                                                               |                                                                                                                                                                                                                                                                                                                                                                       |  |
|                                                                                                                               |                                                                                                                                                                                                                                                                                                                                                                       |  |
|                                                                                                                               |                                                                                                                                                                                                                                                                                                                                                                       |  |
|                                                                                                                               |                                                                                                                                                                                                                                                                                                                                                                       |  |
|                                                                                                                               |                                                                                                                                                                                                                                                                                                                                                                       |  |

## **Utility Requirements**

- E --- Electrical 115 V., 1 PH., 60 Hz., 20 AMP
- EX ---- Exhaust 8" X 12"